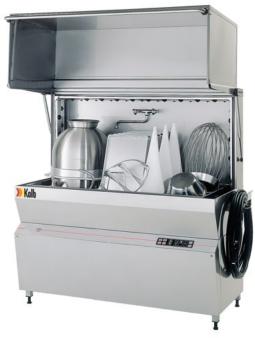

## **UTENSIL WASHER**

The Utensil Washer is a unique washing system for washing, cleaning a high variety of baking utensil to reach maximum hygiene security while offering utmost efficiency. Ideal for hotel, large bakeries, supermarket, confectionary and kitchens.

0120

|                            | 9120            |
|----------------------------|-----------------|
| Euronorm Crates 400x600mm  | 2               |
| Plates 600x400mm           | 30              |
| Plates 600x460mm           | 30              |
| Plates 600x800mm           | 15              |
| Gastronorm Tray 500x500mm  | 2               |
| 40L Bowl H457xØ514mm       | 1               |
| 60L Bowl H511xØ575mm       | 1               |
| 80L Bowl H515xØ645mm       | 1               |
|                            | WASH AREA       |
| Width (mm)                 | 1010            |
| Height (mm)                | 645             |
| Depth (mm)                 | 635             |
|                            | GENERAL DATA    |
| Wash Tank                  | 95              |
| Rinse Tank                 | 25              |
| Water Consumption per Wash | 10              |
| Wash Pump Capacity         | 2x600           |
| Wash Pressure              | 0.8-1.2         |
| Connection (kW)            | 13.5            |
| Current Rating (A)         | 32              |
| Voltage Standard           | 3N-50Hz 400V+PE |