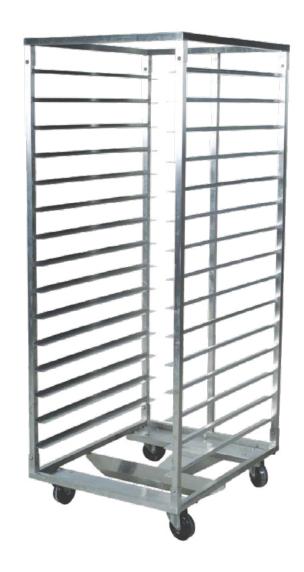

## **BAKING ACCESSORIES**

Kolb also offers baking trolley for customer's choices:

| 1                          | GC-1015          | GC-1078 | GC-1014 | GC-1052 | GC-1097 |
|----------------------------|------------------|---------|---------|---------|---------|
| Dimension WxDxH (mm)       | 665 x 830 x 1780 |         |         |         |         |
| Level                      | 10               | 12      | 15      | 18      | 20      |
| Total Tray Capacity / rack | 10               | 12      | 15      | 18      | 20      |
| : 600x800 (mm)             |                  |         |         |         |         |
| : 600x400 (mm)             | 20               | 24      | 30      | 36      | 40      |
| Weight (kg)                | 39               | 41      | 44      | 47      | 49      |
| Material                   |                  |         | SS304   |         |         |