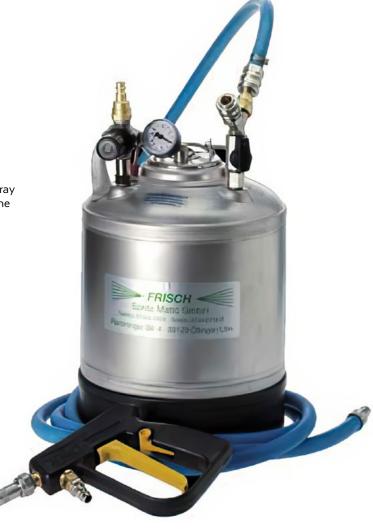

# **PORTABLE SPRAY**

Make your pastry shiny and attractive!

- Available in different sizes
- Made in Germany
- Safety mobile frame optionally