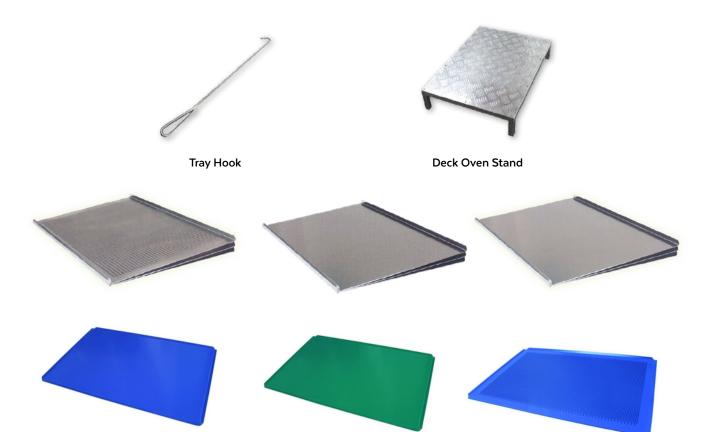

## **BAKING ACCESSORIES**

**Preheat Timer** 

Setter

**Baking Tray** 

| Baking Tray          | GC-1033     | GC-1012    | GC-1004    |  |  |
|----------------------|-------------|------------|------------|--|--|
| Dimension WxDxH (mm) | 440x350x12  | 600X400X15 | 600X400X15 |  |  |
| Rim H/Angle          | 15 mm / 90" |            |            |  |  |
| Weight (kg)          | 0.46        | 1.0        | 1.4        |  |  |
| Material             | Aluminum    |            |            |  |  |
| With perforation     | Yes         | Yes        | No         |  |  |