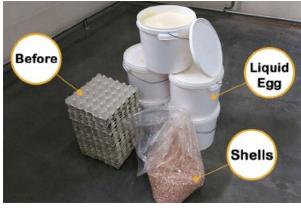

## EGG CENTRIFUGE

This centrifuge for eggs UDTJ-150 is a fully automatic machine. Made of stainless steel. It consists of the drive unit, hopper, tank, screw and sieve.

Fresh liquid egg is produced for use. Egg shells are automatically removed to a container.

- High efficiency to produce fresh liquid egg
- Hour capacity up to 20,000 eggs
- Reduce labour & time
- Shells are automatically removed to container