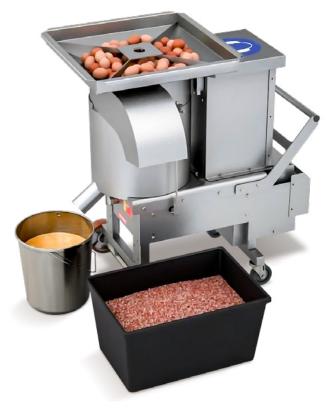

## EGG CENTRIFUGE

This centrifuge for eggs UDTJ-150 is a fully automatic machine. Made of stainless steel. It consists of the drive unit, hopper, tank, screw and sieve.

Fresh liquid egg is produced for use. Egg shells are automatically removed to a container.

- High efficiency to produce fresh liquid egg
- Hour capacity up to 20,000 eggs
- Reduce labour & time
- Shells are automatically removed to container