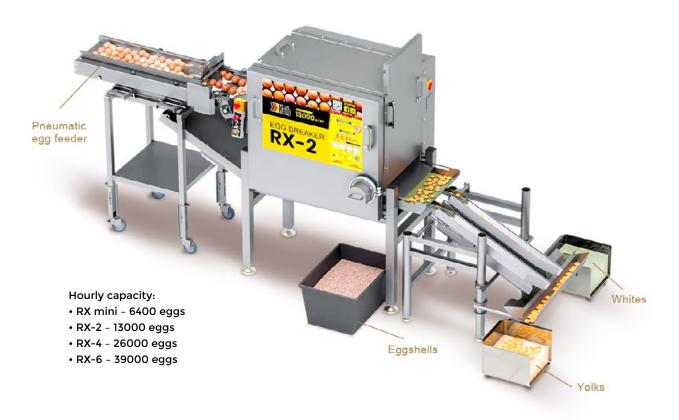

## **EGG BREAKING SYSTEM**

- High precision egg shell breaking system up to 99% efficiency
- Cracking the egg shell by special knives
- Linear design LHS infeed and RHS outfeed
- High efficiency in egg breaking with yolk and white separation
- Infeed side with the belt feeder, egg automatically feed into the machine
- Automatic interior cleaning with CIP system / waterjet ball for good hygiene control
- Full stainless steel housing
- Compatibility: vacuum egg lifter VEL-30, egg shell crusher model UZS
- Great time and labour saving

## RX-2

| Dimension : Width (mm) | 3550                 |
|------------------------|----------------------|
| : Depth (mm)           | 970                  |
| : Height (mm)          | 1550                 |
| Power Supply (V)       | 400V/3ph/50/60hz     |
| Capacity               | approx 13,000 eggs/h |
| Weight (kg)            | 415                  |
| Operated by            | 2-3 persons          |
|                        |                      |