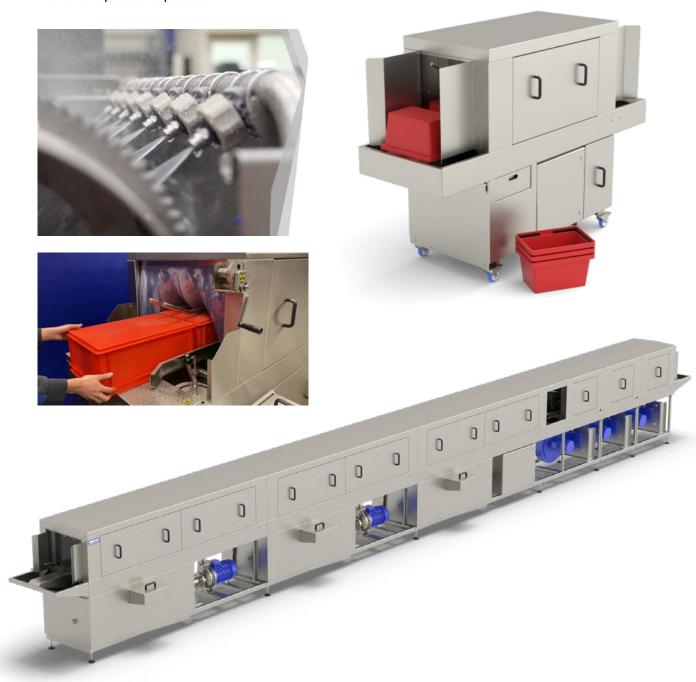

## **CONTAINER WASHER**

Efficiency by using less water and energy is reducing operation costs. In the wash section all contamination is removed; the water in this section is continuously filtered to assure good wash quality. The crates are rinsed with clean water, this water is than re-used washing ensuring lower water usage. Lowering water consumption has effect on chemical and heating power usage.

- Using less water and energy
- Reducing operation cost
- One man operation is possible

Customized solution for cleaning you containers!