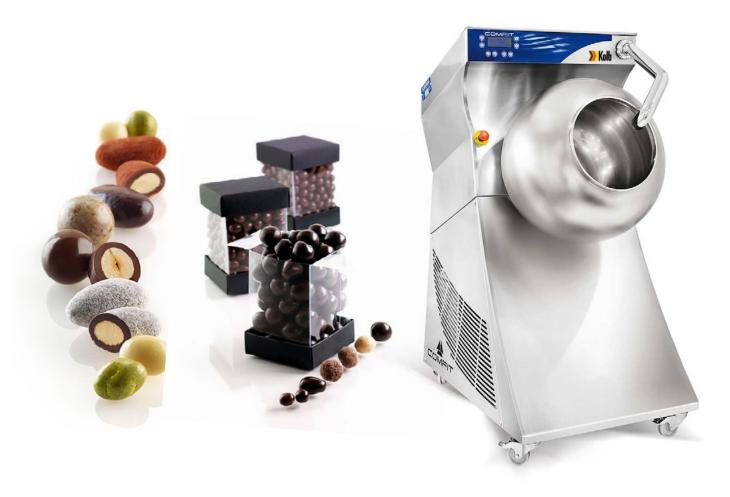

## CHOCOLATE PROCESSING MACHINE CHOCOLATE ENROBING MACHINE

The coating pan is made entirely of AISI 304 steel and is equipped with an electronic speed control to optimise the coating of different types and sizes of products.

- First coating pan on the market to be equipped with a cooling system
- Rapid change between cold and hot air
- Can be equipped with automatic SpraySystem
- Interchangeable air filter

|                        | COMFIT              | COMFIT MAXI         |
|------------------------|---------------------|---------------------|
| Tank Capacity (kg)     | 20kg                | 50/60kg             |
| Hourly Production (kg) | 20kg                | 40kg                |
| Power Consumption      | 220V, 1 phase, 50Hz | 400V, 3 phase, 50Hz |
| Dimensions (HxWxD)mm   | 1500 x 720 x 1200   | 1650 x 110 x 1500   |