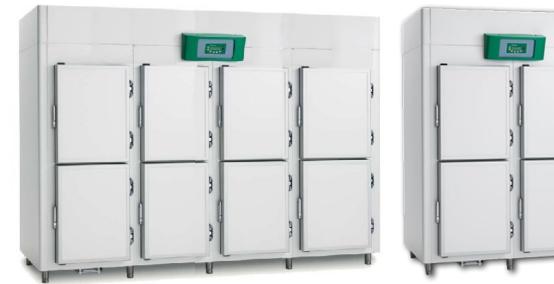

## CONSERVATION Refrigerator freezer

Modular storage cabinet range Tecnocel, thanks to the particular air system flow adopted, guarantees a perfect storage in terms of quality and freshness of row materials, semi finished products and finished products, in the total respect of hygienic sanitary low and HACCP, contributing to the improvement of the working activity organization inside the craft workshops.

ML4/MP4

ML2/MP2

» Kolb

|                         | ML2                | MP2                |
|-------------------------|--------------------|--------------------|
| Capacity (mm)           | 60 trays 600 x 400 | 60 trays 600 x 400 |
| Voltage                 | 400V/3ph/50Hz      | 230V/1ph/50Hz      |
| Dimensions : Width (mm) | 1760               | 1760               |
| : Depth (mm)            | 1100               | 1100               |
| : Height (mm)           | 2460               | 2460               |
| Tempreature             | -15°C / -25°C      | -2°C / +8°C        |