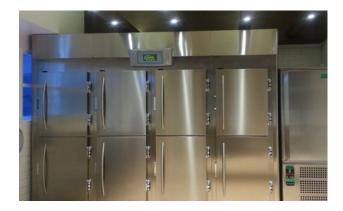

## CONSERVATION Refrigerator freezer

Modular storage cabinet range Tecnocel, thanks to the particular air system flow adopted, guarantees a perfect storage in terms of quality and freshness of row materials, semi finished products and finished products, in the total respect of hygienic sanitary low and HACCP, contributing to the improvement of the working activity organization inside the craft workshops.

ML4/MP4

ML2/MP2

» Kolb

|                         | ML2                | MP2                |
|-------------------------|--------------------|--------------------|
| Capacity (mm)           | 60 trays 600 x 400 | 60 trays 600 x 400 |
| Voltage                 | 400V/3ph/50Hz      | 230V/1ph/50Hz      |
| Dimensions : Width (mm) | 1760               | 1760               |
| : Depth (mm)            | 1100               | 1100               |
| : Height (mm)           | 2460               | 2460               |
| Tempreature             | -15°C / -25°C      | -2°C / +8°C        |