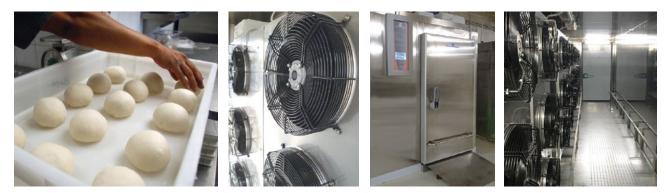

# **COOLING TECHNOLOGY**

Blast chilling and shock freezing are the best natural systems to extend the shelf life of food.

Quick freezing series are projected to improve the quality and the organization of the work in pastries, bakeries and ice-cream production.