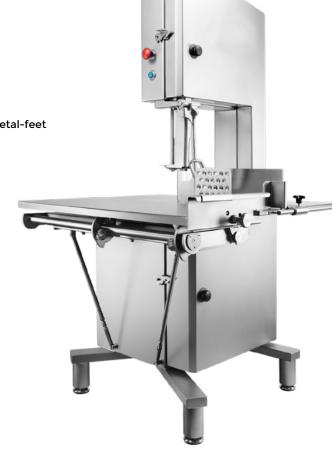

## **BAND SAW**

- Meat cutting band saw in stainless steel
- Spherically seated sliding table edgewise tiltable, transposable to fixed table
- Portioning unit, material pusher
- Stainless wheels, push-button-control
- Brake Motor, thermal motor protection
- Cable set with CEE-phase connector
- 4 height adjustable stainless steel anti vibration metal-feet
- 1 saw blade

#### **TECHNICAL FEATURES**

| Band Saw Blade (mm)           | 3370 x 16              |
|-------------------------------|------------------------|
| Height Passage (mm)           | max 400                |
| Side Passage (mm)             | max 417                |
| Cutting Stroke (mm)           | max 423                |
| Dimension of Unit (WxDxH, mm) | 1057 x 1030 x 1970     |
| Motor Tension                 | 400V / 50Hz / 3 Phases |