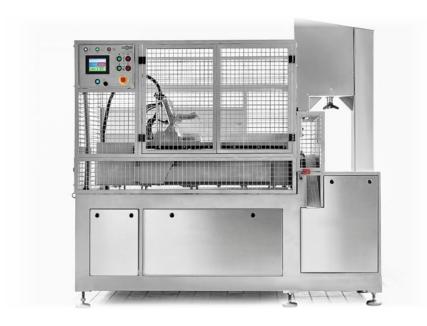

## **RBC COMPACT**

The new COMPACT RBC has been designed to cut different kinds of food products through the automatic bandsaw with an accurate result. Depending on the size of your product, you can cut one or several pieces at the same time. It works effectively cutting any frozen product either meat, fish, or vegetables.

Some parameters of the loader, such as the thickness and the movements of forwarding and backward are adjustable.

#### **TECHNICAL FEATURES**

| Band Saw Motor (kW)            | 5,5                      |
|--------------------------------|--------------------------|
| Dimensions (mm)                | 2100 x 1100 x 2000       |
| Standard table dimensions (mm) | 770 x 410                |
| Voltage                        | 220 / 400/ 480 ; 50-60Hz |
| Compressed Air                 | 6 bar                    |
| Weight (kg)                    | 1020                     |