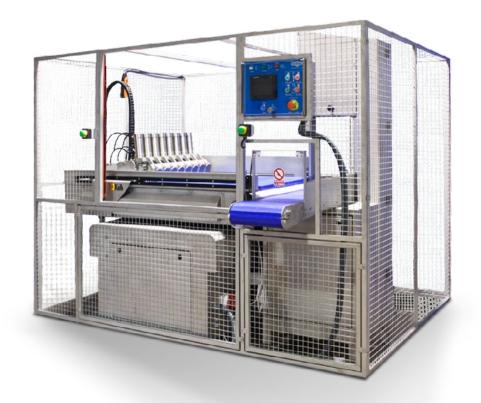

## RB-1

The Mainali automatic bandsaw double-cut RB-1 has been designed to work automatically and precisely, cutting accurately the predetermined measures of any frozen or fresh product, either meat, fish, or vegetables.

The machine has multiple input parameters, which are control electronically, such as cutting speed, height regulation, air pressure, and the advanced and recoil movement.