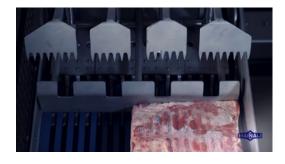

## RB-1

The Mainali automatic bandsaw double-cut RB-1 has been designed to work automatically and precisely, cutting accurately the predetermined measures of any frozen or fresh product, either meat, fish, or vegetables.

The machine has multiple input parameters, which are control electronically, such as cutting speed, height regulation, air pressure, and the advanced and recoil movement.